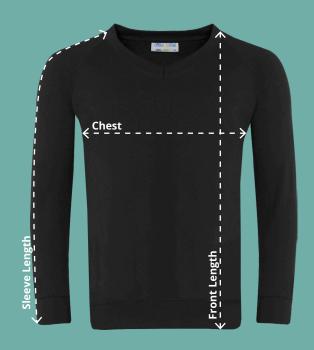

#### **Chest (At 2cm from under arm)**

Measure across the chest at 2cm below the underarm with the garment laid flat.

## **Front Length**

Measure from the side neck point of the shoulder down to the hemline.

## **Overarm Sleeve Length**

Measure from where the shoulder seam meets the neck opening down to the end of the cuff.

Classic V-Neck Sweatshirt Code: AAAA112096 (3SY)

| Classic V-Neck Sweatshirt |      |     |      |      |      |       |      |      |      |      |      |      |
|---------------------------|------|-----|------|------|------|-------|------|------|------|------|------|------|
| To fit age                | 2    | 3/4 | 5/6  | 7/8  | 9/10 | 11/12 | 13   |      |      |      |      |      |
| To fit size               |      |     |      |      |      |       |      | S    | M    | L    | XL   | XXL  |
| 1/2 Chest (cm)*           | 33.5 | 35  | 36.5 | 38.5 | 41.5 | 47.5  | 50.5 | 54.5 | 58.5 | 63.5 | 68.5 | 73.5 |
| Front length (cm)         | 40   | 43  | 46   | 50   | 55   | 60    | 65   | 70   | 74   | 76.5 | 81   | 84   |
| Sleeve length (cm)*       | 39   | 42  | 47   | 52   | 58   | 63    | 67.5 | 72.5 | 76   | 79.5 | 82   | 84.5 |